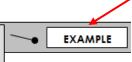

### Examples

In addition to help text, example text provides a real-life example of the type of information you should enter. Click on the word Example to view the text box:

Provides a natural lip color but with the moisture and glow of a lip gloss. Provides nice shine without glittery sparkles. This is a good size tube of lip shine that will last for a long time. And because a little goes a long way with this product, it'll last even longer. This product not only beautifies lips, it moisturizes and conditions them. Customers will love that the product smells good and feels good on lips. The consistency is amazingly smooth - not sticky and not too slick.