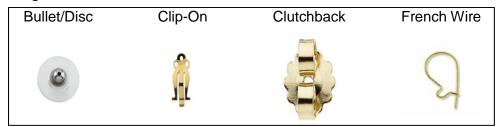

and extent of the flaws in the diamond.

diamond color: the degree of "yellowness."

**dimensions (jewelry)**: to locate pictures of how to measure a jewelry item, review the *Jewelry Quality Manual* in the Partner Portal. Click on "Partner Support", then "Documents & Manuals". Under "Choose Documents", select "Partner Requirements Manuals", then "Jewelry Quality Manual".

display back: a transparent case back that allows you to view watch movement.

**doublet**: a gem made from 2 layers; the lower part of the composite stone is glass or a non-precious stone, while the top is the more valuable stone.

drape length: measured from the top of the drape to the bottom of the drape.

drop length: measured from the top of the affixed drop to the bottom of the affixed drop.

#### earring backs:



E-coat: an electrophoretic coating that provides maximum protection for anti-tarnish and extended wear.

enamel: a glassy substance (powdered glass with colorants) fused onto metal using heat.

**expiration date**: calendar date printed on label up until which the manufacturer guarantees peak quality and safety of unopened product; date should be written in MM/DD/YYYY format with "Expires" or "Exp" before date.

extender: a short amount of chain added to an existing chain to increase length.

exterior finish: check the box that describes the finish on the outside of the pan, pot or dish.

exterior material content: fiber content of exterior; example: 100% polyester.

**fabric finish**: any operation (other than preparation and coloring) that improves the appearance and/or usefulness of t