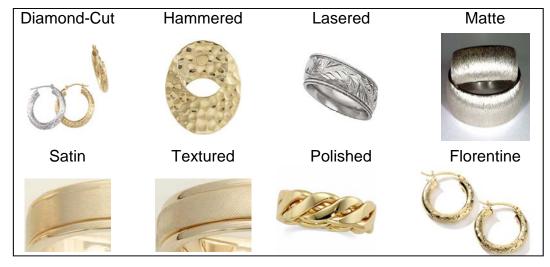

the color "white"; it should be listed as "clear").

stone detail: the area of the spec sheet where all the stone characteristics are disclosed.

stone type: identifies whether the stone is natural, created or simulated.

stone variety: the type or kind of stone being detailed.

strap (watch): a watchband made of leather, plastic or fabric.

sub-dial (watch): a small dial on the watch face that displays elapsed durations of time.

support (for bras only): choose leisure, medium or full support:

- *leisure:* low impact or "sleep" bra that typically does not have an underwire.
- medium: fashion bra that may or may not have an underwire.
- full: typically has an underwire and is meant for everyday wear and support.

surface finish: the polish or texture applied to a metal. Examples below:



swagger: type of handbag pocket that extends out from the side wall.

sweep-seconds hand: a seconds hand that is mounted in the center of the watch dial, instead of in a sub-dial.

**Swiss movement**: a movement is considered Swiss if it has been assembled in Switzerland, inspected by the manufacturer in Switzerland and components of its Swiss manufacturing account for at least 50% of the total value (without taking cost of assembly into account).



tarnish: the term applied to metal that has discolored due to oxidation or corrosion.

Technibond<sup>™</sup> yellow: .925 sterling silver plated with a 40-mils-thick outside layer of 14K yellow gold.

Technibond<sup>™</sup> platinum: .925 sterling silver plated with a layer of platinum.

Technibond<sup>™</sup> rose: .925 sterling silver pla