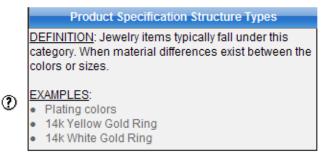

### **Select Specification Structure**

Next, select one of the four specification structures appropriate for your product type. If you're unsure, click on the ⑦ icon to read the definitions for each of the four structure selections.

### **Specification Structure Types**

If you're unsure of which specification structure type to select, use the chart below as a guide. Then, go to the page number that's noted for that specification type (in the blue box on the right) for an explanation of what to do next.

| <b>single item</b><br>Most items fall under this category, even when items are offered in different colors and sizes.                                                                                                                              | Go to<br>page 15 |
|----------------------------------------------------------------------------------------------------------------------------------------------------------------------------------------------------------------------------------------------------|------------------|
| camera offered in colors red, white and blue                                                                                                                                                                                                       |                  |
| tableware                                                                                                                                                                                                                                          |                  |
| cookware                                                                                                                                                                                                                                           |                  |
| comforter set offered in blue and green with sizes (Twin/Full/Queen/King)                                                                                                                                                                          |                  |
| blouse offered in Sm/Med/Lg/XL                                                                                                                                                                                                                     |                  |
| wrinkle cream                                                                                                                                                                                                                                      |                  |
| apparel                                                                                                                                                                                                                                            |                  |
| fashion accessories                                                                                                                                                                                                                                |                  |
| jewelry item offered in only one metal or stone type                                                                                                                                                                                               |                  |
| single jewelry item offered in different color metals, lengths or stones<br>Jewelry items typically fall under this category when material differences exist between the colors or sizes.                                                          | Go to<br>page 16 |
| differences in plating colors                                                                                                                                                                                                                      |                  |
| 14k yellow or white gold ring                                                                                                                                                                                                                      |                  |
| bracelet in choice of gemstones                                                                                                                                                                                                                    |                  |
| set                                                                                                                                                                                                                                                | Go to            |
| Bundled single items sold as a set; unique components grouped together as a selling unit.                                                                                                                                                          | page 18          |
| multipiece luggage set                                                                                                                                                                                                                             |                  |
| cosmetic kit                                                                                                                                                                                                                                       |                  |
| pant and top set (even if offered in different sizes and colors)                                                                                                                                                                                   |                  |
| set of items offered in different color metals, lengths, stones, materials, flavors or differing components between sets<br>Bundled single items sold as a set offered in more than one color or size where material differences exist between the | Go to<br>page 20 |
| colors or sizes; groups of items offered in multiple colors and sizes.                                                                                                                                                                             |                  |
| beauty kit sold with various scents/colors where there are unique ingredients                                                                                                                                                                      |                  |
| watch/bracelet                                                                                                                                                                                                                                     |                  |
| pendant and earring set offered in multiple colors                                                                                                                                                                                                 |                  |