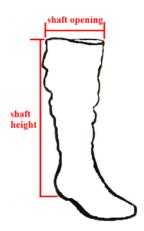

by" followed by a date written in MM/DD/YYYY format.

**semi-fitted**: designed for 3 to 4 inches of ease between body and garment. Fits somewhat close to the body, but is cut for ease of movement and fabric drape:



servings per container: manufacturer-recommended number of servings in the selling unit; must be consistent with the serving size and net content.

**serving size**: the amount of food a person customarily eats at one time. Enter this information in both common household and metric terms.

setting: a method of securing a stone or other ornament in a piece of jewelry or other object.

**shaft height and opening measurements**: measure shaft height from the sole to the top of the shaft opening. Shaft opening is the circumference of the inside of the top of the shaft opening.



**shank**: the part of a ring that encircles the finger.

**shelf life**: length of time (written in days, months or years) that the manufacturer guarantees the peak quality and safety of unopened product.

silvertone: metallic gray color.

**simulated stone**: features optical properties that resemble those of the natural gem it is trying to imitate in look and form; often made of glass, crystal or another similar, rock-like substance that replicates the look of a genuine stone created in nature.



**single-cut diamond**: features an octagonal girdle, a table, eight bezel (or crown) facets and 8 pavilion facets; it may or may not have a culet.

**size range**: should match the size range (numeric or alphanumeric) listed on the Purchase Order; example: XS-3X or 2 to 24.

**slide rule be