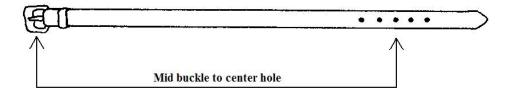

ation label; *example: UL Listing Numbers typically start with "E" followed by several numbers.* 

loft height: thickness of the fill in a comforter.

**loose-fitting**: designed for 4 to 6 inches of ease between body and garment. This fit is generously cut for ease of movement and fabric drape:



manual-wind (watch): movement that must be wound manually every 1 to 2 days to keep it running.

**material composition**: describe what the product is made of; *example: metal, glass, cast iron, leather, wood or plastic.* Explain fully any unique materials that bring added value to the product; *example: visco foam, ikat fabric, copper base for cookware, anodized stainless steel or lambskin leather.* 

measurement method (for belts only): measure from mid-buckle to center hole as shown below:





**microns**: 1/1,000,000m (one-millionth of a meter).

millimeter: unit of length equal to one-thousandth of a meter, or 0.0394 inch.

mils: 1/1000in (one-thousandth of an inch).

**movement** (watch): the internal components of a watch.

net contents: the net contents found on the product label; include English units first, then metric.

net volume: the volume in fluid ounces and milliliters found on the product label; include English units first, then metric.

net weight: the weight in ounces and grams found on the product label; include English units first, then metric.

notes: field used to relay comments to the QA evaluator.

numerical count: number of pieces in the primary package. example: the number of pads or towels

oxidation: a chemical process in which exposure to oxygen le