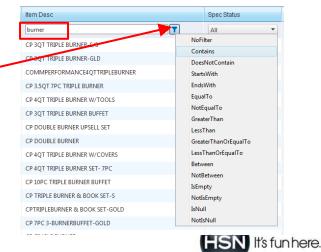

### **Filtering Data**

There are 3 different filtering options available for the data displayed within the grid (depending upon the field)

• Text Filter – type the specific information into the blank field and hit the "Enter" or "Tab" key on your keyboard. All records containing the filter criteria will be returned. If you selected "CP" as the filter criteria, all records containing "CP" will be returned. To clear the filter and see all data, remove the data typed into the blank field and hit the "Enter" or "Tab" key on your keyboard. This filter type is used on the HSN Item # and VPN columns

| HSN Item # | VPN     | Item Desc                     |
|------------|---------|-------------------------------|
|            | СР      | <b>T</b>                      |
| 164404     | CP22LOV | CP 22L OVEN                   |
| 965008     | CPB1288 | COMMAND PERF. 3LB BREAD MAKER |
| 337286     | 53CPNH  | CP 3QT CVRD CHEF'S PAN        |

• Dropdown List – click the arrow to see a list of choices and select the information you would like to filter on. The data will update once the selected value has been clicked. This filter is used on the spec status, QA Status Type, QA Status and Web Only columns

 Filter Criteria – enter the search term/criteria into the field, click the funnel icon and select the filter action to perform. The data will update once the selected filter action has been clicked. This filter type is used on the Item Desc, Spec Status Date and QA Status Date columns