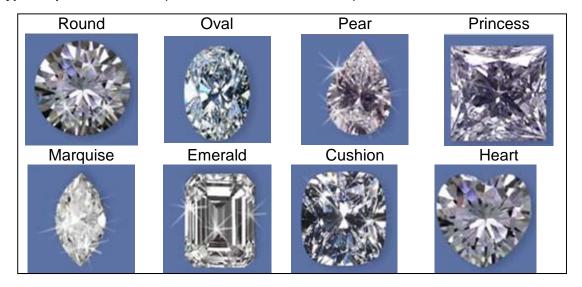

ample: 300 thread count.

thread ply: number of threads twisted together to make a yarn; example: single-ply or double-ply.

thread type: the fiber that the thread is made of; example: cotton, polyester or rayon.

top: any shirt, blouse, tank, tee or tunic that is NOT a dress.

total carat weight: a unit of measure of the combined carat weight of all diamonds and/or gemstones in a piece of jewelry.

tourbillon (watch): consists of a mobile carriage holding all the parts of the escapement, with the balance in the center.

trim: type of edge; example: lace, cording, braiding or tassels.

triplet: an assembled stone composed of three layers that are glued or epoxied together.

two-tone: combination of any 2 metal colors.

type/shape of cut: the shape or the cut of the stone. Examples below:



uni-directional rotating bezel (watch): a bezel that indicates elapsed time; often found on diver's watches.

Vendor Part Number (VPN): unique numeric or alphanumeric identifier created by the partner.

vermeil: .925 sterling silver that is plated with a 100-mils-thick (2.5 microns) layer of 18K gold.



**very loose-fitting**: designed for 7 or more inches of ease between body and garment. This fit is cut very full for complete ease of movement and ultimate comfort.



vibration (watch): movement of a pendulum limited by 2 extreme positions.

**warranty card**: a guarantee given to the purchaser by a company stating that a product is reliable and free from known defects and that the seller will, without charge, repair or replace defective parts within a given time limit and under certai