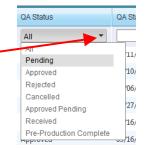

- Create New Product Specification Click the icon to begin the process of creating a new product specification sheet
- Print Selected Specs Select the check box in the far left-hand column next to each of the specification sheets you'd like to print and click on *Print Selected Specs*
- Spec ID This is the spec identification number. Click on it to open the spec sheet.
- HSN Item # The specific number your Buying team assigned to your product. If you know your product's HSN item number, you can enter it into the blank text field to bring that product to the top of the list.
- VPN Vendor Product Number. Enter your VPN in the blank text field to bring a product's spec sheet to the top of the list.
- Item Desc General product description. Enter partial or full words in the blank field to move a product to the top of the list.
- Spec Status There are four spec status types: Open (you can edit the spec sheet); Submitted (you can no longer make edits
  to the spec sheet; contact your Buying team to have the spec sheet changed back to 'Open' status); Approved (your Buying
  team has reviewed and accepted your spec sheet); or Closed (HSN's internal purposes only).
- Spec Status Date The date the spec status was last changed.
- Delete Spec (red X) Click on this icon to remove your spec sheet from the system (only Open spec sheets can be deleted).
- QA Status Type This is a link to the QA evaluation report for your item. When a status type is listed, you can click on the link to view the most recent QA evaluation for the item.
- QA Status The evaluation status type: pending, approved, rejected, cancelled or approved pending.
- QA Status Date The date the QA Status was last changed.
- Web Only The field indicating whether the HSN Merchandising team has categorized the item as for HSN.com only.